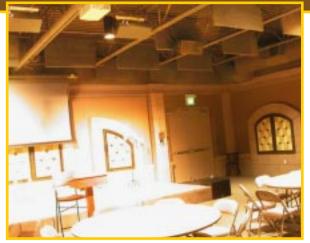

## Cornerstone Fellowship Chapel in Livermore, California

The Chapel at Cornerstone Fellowship in Livermore, CA presented a challenge as the room reverb time was approx. 5.2 sec. There were also standing waves in the low-mid range frequencies which made speech incredibly difficult to understand. Aesthetically, we were asked to not do anything to the walls as the room is often used for weddings, and they had spent a lot of money making the room look pretty. We consulted Mike Mohs, mike@asiproaudio.com (division of Acoustical Surfaces) and he suggested we use the Echo Eliminator Hanging Baffles. Everyone was extremely pleased with the results, the room reverb is approx. 1.2 sec now and the problems in the midrange were taken care of as well. Masaki One Way Media Solutions Inc.