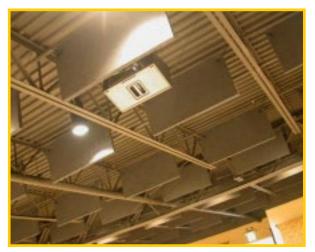

## Cornerstone Fellowship Chapel in Livermore, California

The Chapel at Cornerstone Fellowship in Livermore, CA presented a challenge as the room reverb time was approx. 5.2 sec. There were also standing waves in the low-mid range frequencies which made speech incredibly difficult to understand. Aesthetically, we were asked to not do anything to the walls as the room is often used for weddings, and they had spent a lot of money making the room look pretty. We consulted Mike Mohs, mike@asiproaudio.com (division of Acoustical Surfaces) and he suggested we use the Echo Eliminator Hanging Baffles. Everyone was extremely pleased with the results, the room reverb is approx. 1.2 sec now and the problems in the midrange were taken care of as well. Masaki One Way Media Solutions Inc.